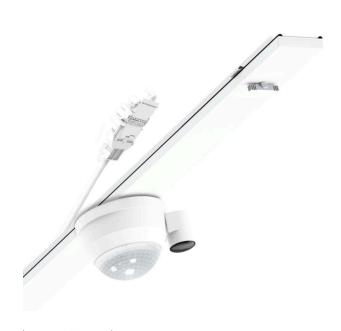

Variable Device mount functional module netlife light management

Device mount made of a galvanised, profiled steel sheet; surface with polyester resin enamel coating; with two rotary catches for rapid fitting in the mounting rail, for the integration of sensors and control unit in the light run; can be positioned variable on the mounting rail. Housing colour traffic white RAL 9016; Electrical connection by means of a 0.7m connection cable for variable device mount positioning in the light run with freely positionable phases. Light Control: netlife pro47; Regiolux Classification: netlife pro; Control signal: DALI LINK; Communication: Wired; Sensor technology: PIR passive infrared; Installation height (min/max): 5m to 16m; Monitoring area: max. 30m x 19m; System compatibility: B.E.G. KNX Gateway, netlife flex office; DALI system power: 7mA; System extension: pro47; Application: Industry, Logistics centres, Corridors; Function: Motion detection, Corridor function, Guided Light, Daylight control, Manual dimming. They are exchangeable, permit modernisation and reliably prolong the service life of the overall system. netlife pro; programmable systems; project engineering support by Regiolux; more complex installation; free functions and multiple settings; visualisation; programming and commissioning; interconnectivity and radio solutions; IoT and cloud-capable

### **MECHANICS**

| Housing colour         | traffic white RAL 9016                         |  |  |
|------------------------|------------------------------------------------|--|--|
| Dimensions (LxWxH/DxH) | 765mm x 102mm x 99mm                           |  |  |
| Weight (net)           | 0.9kg                                          |  |  |
| Type of installation   | Mounting rail system installation,             |  |  |
|                        | Ceiling-mounted light structure, Pendant light |  |  |
|                        | structure                                      |  |  |
|                        |                                                |  |  |