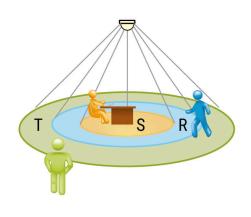

## **MONITORING AREA**

| Mounting Height      | 14m    | 16m    |
|----------------------|--------|--------|
| Ø max. sitting[S]    | -      | -      |
| Ø max. radial[R]     | 30x19m | 30x19m |
| Ø max. tangential[T] | 30x19m | 30x19m |