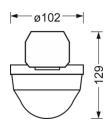

### **MECHANICS**

| Housing colour         | traffic white RAL 9016                         |  |  |
|------------------------|------------------------------------------------|--|--|
| Dimensions (LxWxH/DxH) | 765mm x 102mm x 99mm                           |  |  |
| Weight (net)           | 0.9kg                                          |  |  |
| Type of installation   | Mounting rail system installation,             |  |  |
|                        | Ceiling-mounted light structure, Pendant light |  |  |
|                        | structure                                      |  |  |
|                        |                                                |  |  |

Height

| Dimensions |        |        |
|------------|--------|--------|
| L          | 765 mm | Length |
| В          | 102 mm | Width  |

99 mm