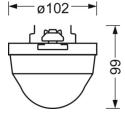

### **MECHANICS**

| Housing colour         | traffic white RAL 9016                         |  |  |
|------------------------|------------------------------------------------|--|--|
| Dimensions (LxWxH/DxH) | 765mm x 102mm x 99mm                           |  |  |
| Weight (net)           | 0.9kg                                          |  |  |
| Type of installation   | Mounting rail system installation,             |  |  |
|                        | Ceiling-mounted light structure, Pendant light |  |  |
|                        | structure                                      |  |  |
|                        |                                                |  |  |

Height

| Dimensions |        |        |
|------------|--------|--------|
| L          | 765 mm | Length |
| В          | 102 mm | Width  |

99 mm