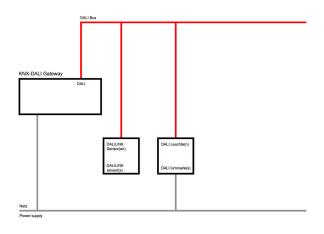

# **LC SYSTEM**

## **CHARACTERISTICS**

| Regiolux Classification       | netlife pro                             |  |
|-------------------------------|-----------------------------------------|--|
| Control signal                | DALI LINK                               |  |
| Communication                 | Wired                                   |  |
| Sensor technology             | PIR - passive infrared                  |  |
| Installation height (min/max) | 5m to 16m                               |  |
| System compatibility          | B.E.G. KNX Gateway, netlife flex office |  |
| DALI system power             | 7mA                                     |  |
| System extension              | pro47                                   |  |
| Application                   | Industry, Logistics centres, Corridors  |  |
| Function                      | Motion detection, Corridor function,    |  |
|                               | Guided Light, Daylight control, Manual  |  |
|                               | dimming                                 |  |